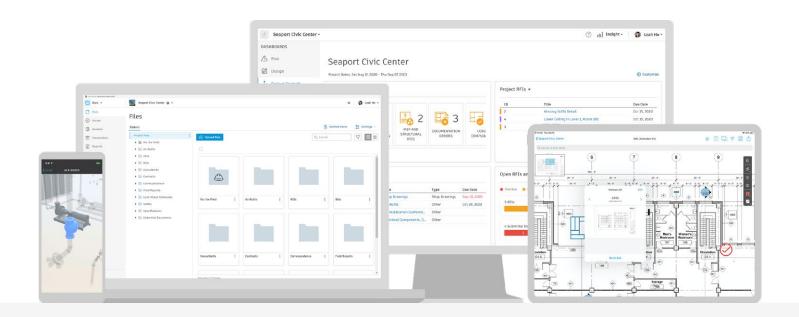

## Accelerate project completion time

Enable your team to quickly access necessary data from anywhere in the facility to complete work faster.

CONNECTED TEAMS

## Improve team coordination and collaboration

Have the entire team working from one data set to easily track issues, complete RFIs and update project drawings from the field.

CONNECTED DATA

## Prevent the loss of project data

Connect your data across the project lifecycle and reduce information losses through the construction process into handover.